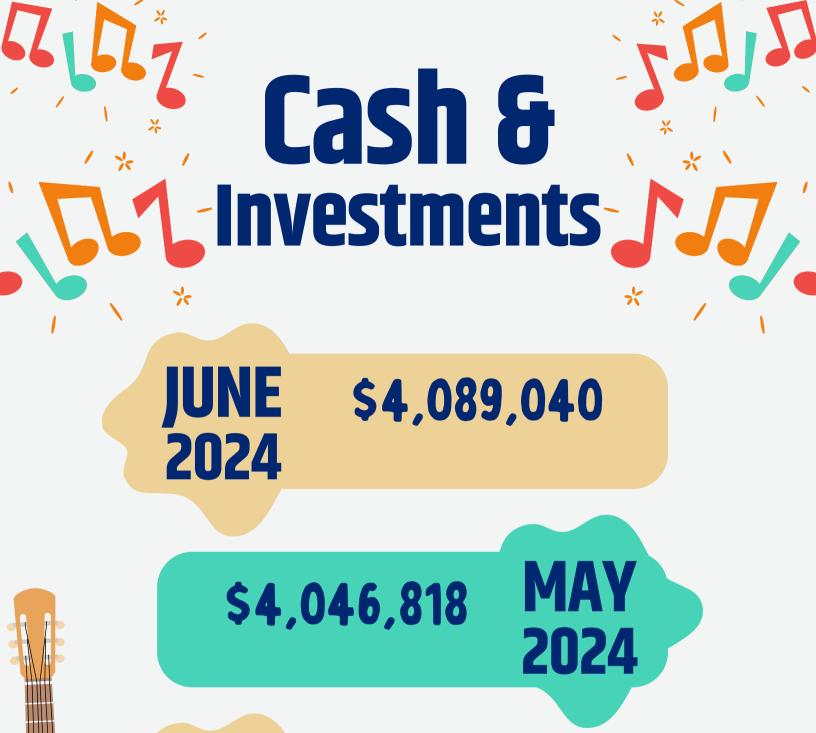

JUNE

\$131,182



\$144,345



SINE 2023

\$87,455







JUNE \$3,888,628 2023

## Visitors & Donors





## New Visitors

This Month 1
Last Month 3
Last June 1



New Donors
This Month
3

Last Month 2

Last June O Donors to Operations This Month

**265** Last Month

250

Last June

258







\$115,742 Income

\$107,514 **Expense** 

> \$8,229 **Deficit**

## 2024 May

Income \$73,075

\$105,920 Expense

(\$32,825)**Deficit** 

## June 2023

\$123,495 Income

\$103,765 **Expense** 

\$19,730 Surpllus













For as high as the heavens are above the earth, so great is his love for those who fear him; as far as the east is from the west,

so far has he removed our transgressions from us.

Psalm 103: 11-12