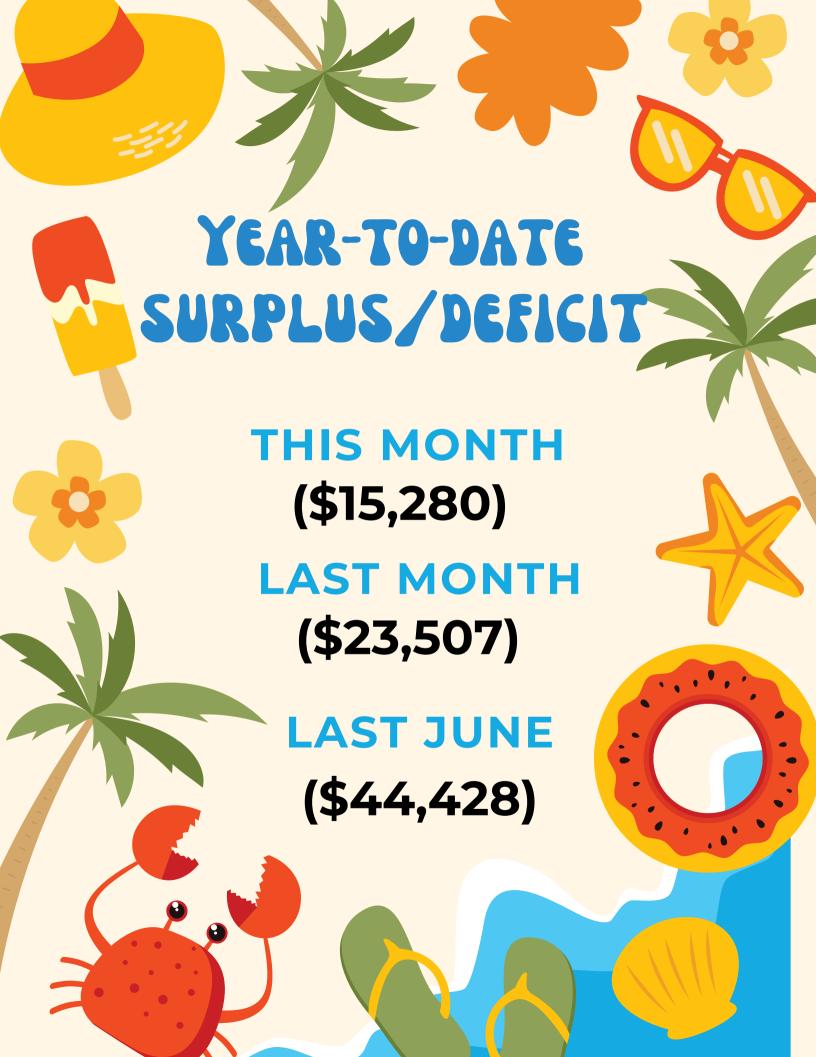

258

\$115,742 Income

\$107,514 **Expense** 

> \$8,229 **Deficit**

## 2024 May

Income \$73,075

\$105,920 Expense

(\$32,825)**Deficit** 

## June 2023

\$123,495 Income

\$103,765 **Expense** 

\$19,730 Surpllus

For as high as the heavens are above the earth, so great is his love for those who fear him; as far as the east is from the west,

so far has he removed our transgressions from us.