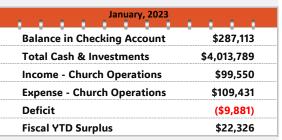

| January, 2024               |             |  |  |
|-----------------------------|-------------|--|--|
| Balance in Checking Account | \$107,480   |  |  |
| Total Cash & Investments    | \$3,960,407 |  |  |
| Income - Church Operations  | \$89,988    |  |  |
| Expense - Church Operations | \$126,326   |  |  |
| Deficit                     | (\$36,338)  |  |  |
| Fiscal YTD Surplus          | \$31,614    |  |  |

| December, 2023              |             |
|-----------------------------|-------------|
| Balance in Checking Account | \$151,552   |
| Total Cash & Investments    | \$3,985,865 |
| Income - Church Operations  | \$195,237   |
| Expense - Church Operations | \$122,392   |
| Surplus                     | \$72,845    |
| Fiscal YTD Surplus          | \$67,952    |

People





| January, 2024        |  |  |   |       |
|----------------------|--|--|---|-------|
| Worship Attendance   |  |  | 1 | 1,239 |
| First Time Visitors  |  |  |   | 4     |
| Donors to Operations |  |  |   | 266   |
| New Donors           |  |  |   | 4     |

| December, 2023       |       |  |  |
|----------------------|-------|--|--|
| Worship Attendance   | 2,679 |  |  |
| First Time Visitors  | 1     |  |  |
| Donors to Operations | 339   |  |  |
| New Donors           | 9     |  |  |



| January, 2023        |       |  |  |  |
|----------------------|-------|--|--|--|
| Worship Attendance   | 1,544 |  |  |  |
| First Time Visitors  | 0     |  |  |  |
| Donors to Operations | 303   |  |  |  |
| New Donors           | 3     |  |  |  |